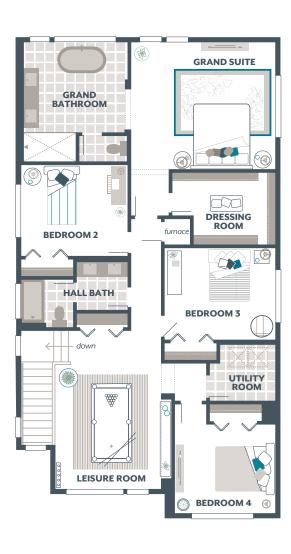

# Iris Home Design

### **Included Selections:**

Exterior Color Scheme: Pewter Daybreak, Interior Color Scheme Pewter, Facade: GA

The finished square footage areas provided are calculated based on ANSI Z765-2013 standards as commissioned by the National Association of Home Builders (NAHB). Total square footage used in marketing includes the outdoor room. Finished square footage calculations are typically made based on plan dimensions only. Finished square footages vary based on elevation styles, plan options, final home design, variances that arise during construction and other factors. Plans, square footage and house availability may vary by community and are subject to change.