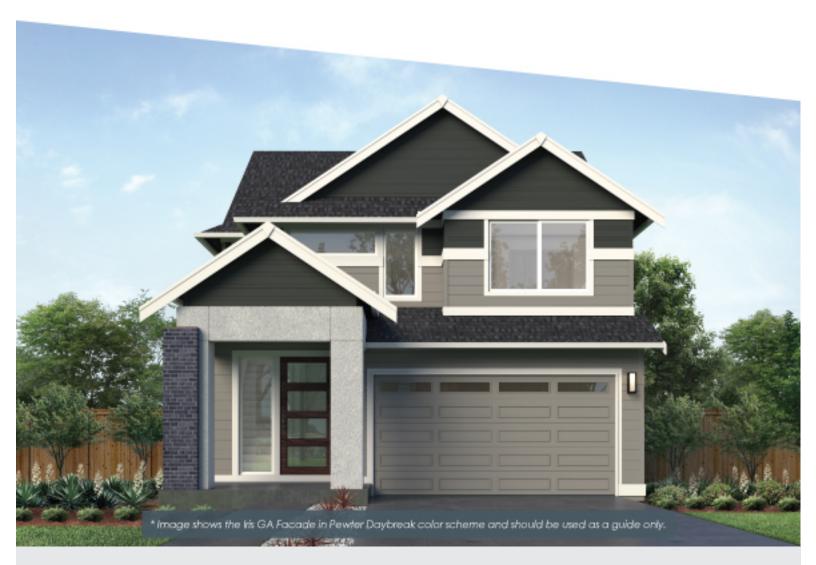

# LUXURY INCLUSIONS ARE OUR STANDARD

Now Only \$899,995

MainVue at Ten Trails / Lot 3-29 / 24045 LILY PL SE, Black Diamond

Iris Home Design / 2837 Square Feet / 4 Beds / 2.5 Baths / 2 Cars

\* This home is built in the GA Facade Pewter Daybreak Color Scheme

### **Included Selections:**

Exterior Color Scheme: Pewter Daybreak, Interior Color Scheme Pewter, Facade: GA

The finished square footage areas provided are calculated based on ANSI Z765-2013 standards as commissioned by the National Association of Home Builders (NAHB). Total square footage used in marketing includes the outdoor room. Finished square footage calculations are typically made based on plan dimensions only. Finished square footages vary based on elevation styles, plan options, final home design, variances that arise during construction and other factors. Plans, square footage and house availability may vary by community and are subject to change.