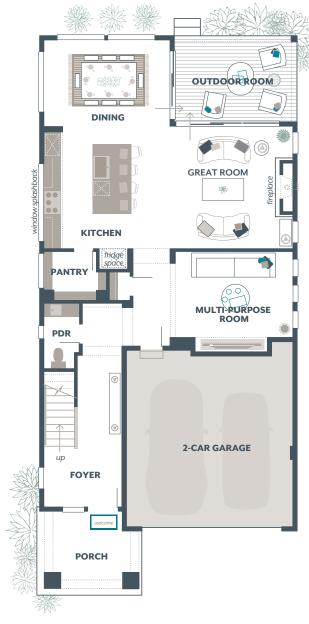

# Iris Home Design

### **Included Selections:**

Exterior Color Scheme: Pewter Daybreak, Interior Color Scheme Pewter, Facade: GA

The finished square footage areas provided are calculated based on ANSI Z765-2013 standards as commissioned by the National Association of Home Builders (NAHB). Total square footage used in marketing includes the outdoor room. Finished square footage calculations are typically made based on plan dimensions only. Finished square footages vary based on elevation styles, plan options, final home design, variances that arise during construction and other factors. Plans, square footage and house availability may vary by community and are subject to change.