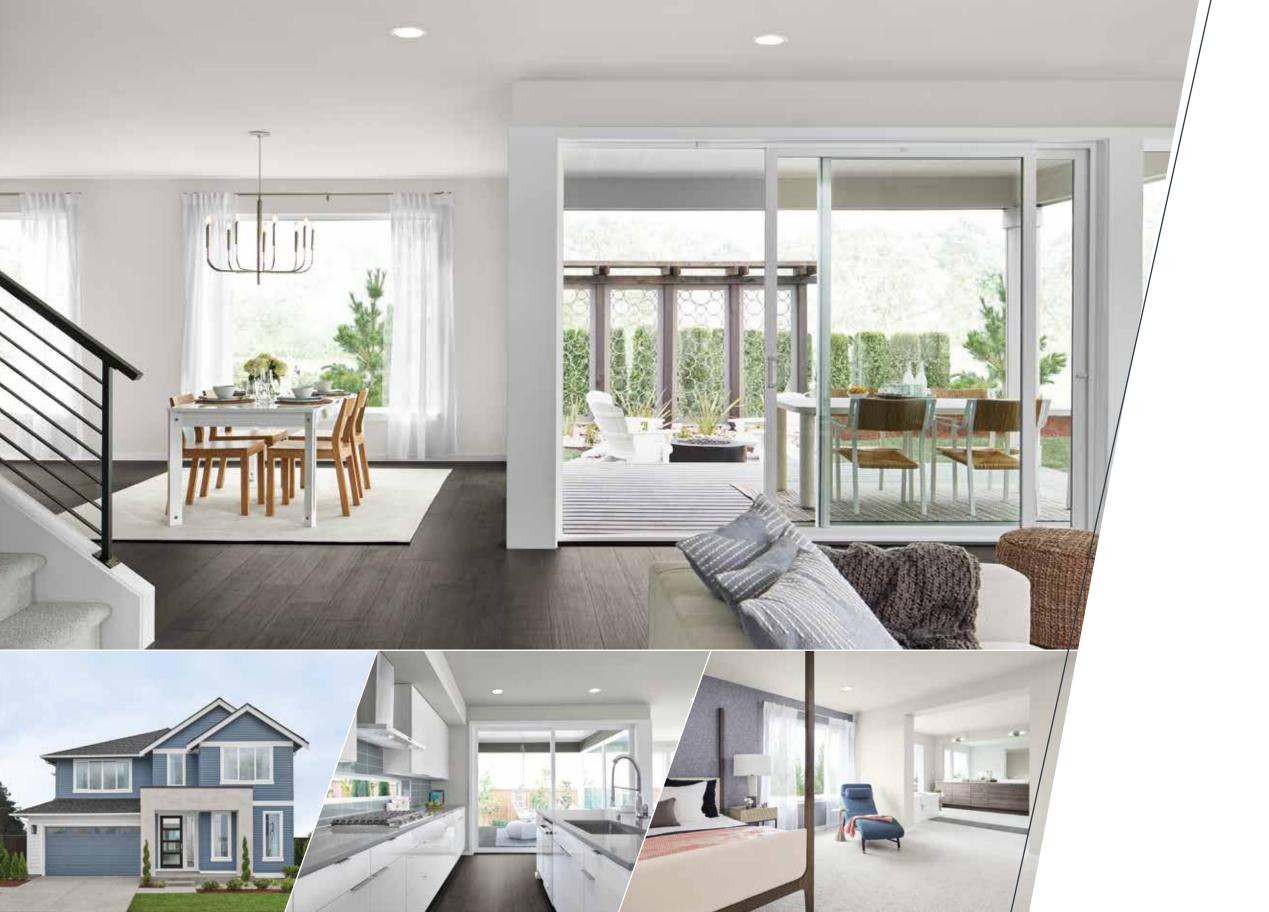

#### **Elegant and Practical Interior Lighting**

Sharpen the elegance and energy efficiently simultaneously - and spotlight chic and

practical fixtures in key locations throughout the home.

 Up your Dining Room style when nine cylindrical bulbs in the chandelier come to light in Chrome or black matte finish

#### **MainVue Signature Outdoor Room**

Turn the great outdoors into something even better with MainVue's Signature Outdoor Room. The design's popular all-weather seamless flow makes your indoor/outdoor living synonymous. Summer ready and Winter cozy: just bring it on.

#### **Oversized Sliding Glass Doors**

Feel the pull of the sun dancing, snow drifting, leaves twirling and raindrops falling beyond the popular Signature Outdoor Room.
One, two and sometimes three oversized