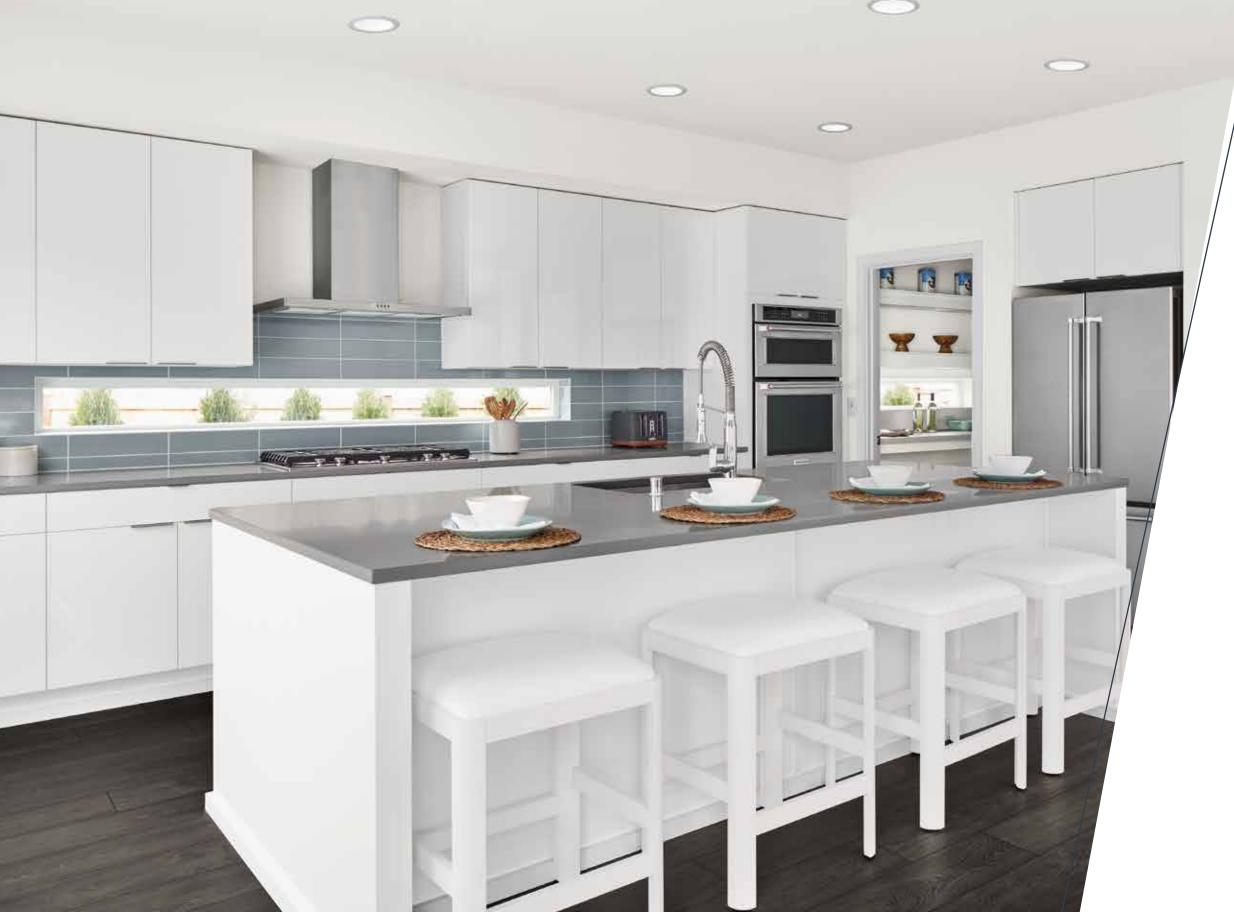

#### **Supersized Grand Kitchen Island**

This gourmet Kitchen command station is living proof that there is no such thing as too much space in a MainVue home. The sweeping surface of your ultimate supersized chef's island is as ready for show-off entertaining as it is for practical day-to-day projects.

- Trust in extra-thick 3cm Quartz countertop, finished by flat polished edges
- Adore company from this centered hub and its guest-facing sink, ideal for host-friendly conversation and countertop convenience
- Revel in balanced arrangement with deep countertop overhang for roomy barstool seating
- Bank on copious under-counter storage

#### **3cm Quartz Countertops**

Chop, mince, cleave - or just effortlessly serve. Elegant nonstop 3cm Quartz surface the continuous Kitchen countertops and supersized chef's Kitchen Island-top for detailed meal prep - and entertainment fun.

#### **Stainless Steel Wall Hood**

Whip up a frying, roasting or baking storm: your Stainless Steel wall hood can handle it. It's devout in its purpose: to be as attractive as it is fiercely functional.

#### Stainless Steel, Gas Cooktop

Look like a professional but still feel as if you can make it up as you go along with our sparkling gas cooktop. If this efficient 5-Burner appliance doesn't capture your heart, the Stainless Steel finish will.