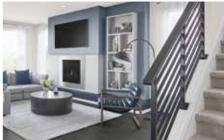

#### **Perfectly Placed Stairs**

Bump up your style stature at least one floor with an exceptionally crafted MainVue staircase. Engineers have thought of everything – including how to use the space beneath and beside the grand ascent.

- Slip your hand along the custom-designed open iron railing, with its tailored matte black finish and wood top cap
- Half-walls\*, selectively placed with safety in mind at upper floors, maximize views into sophisticated open spaces\* below