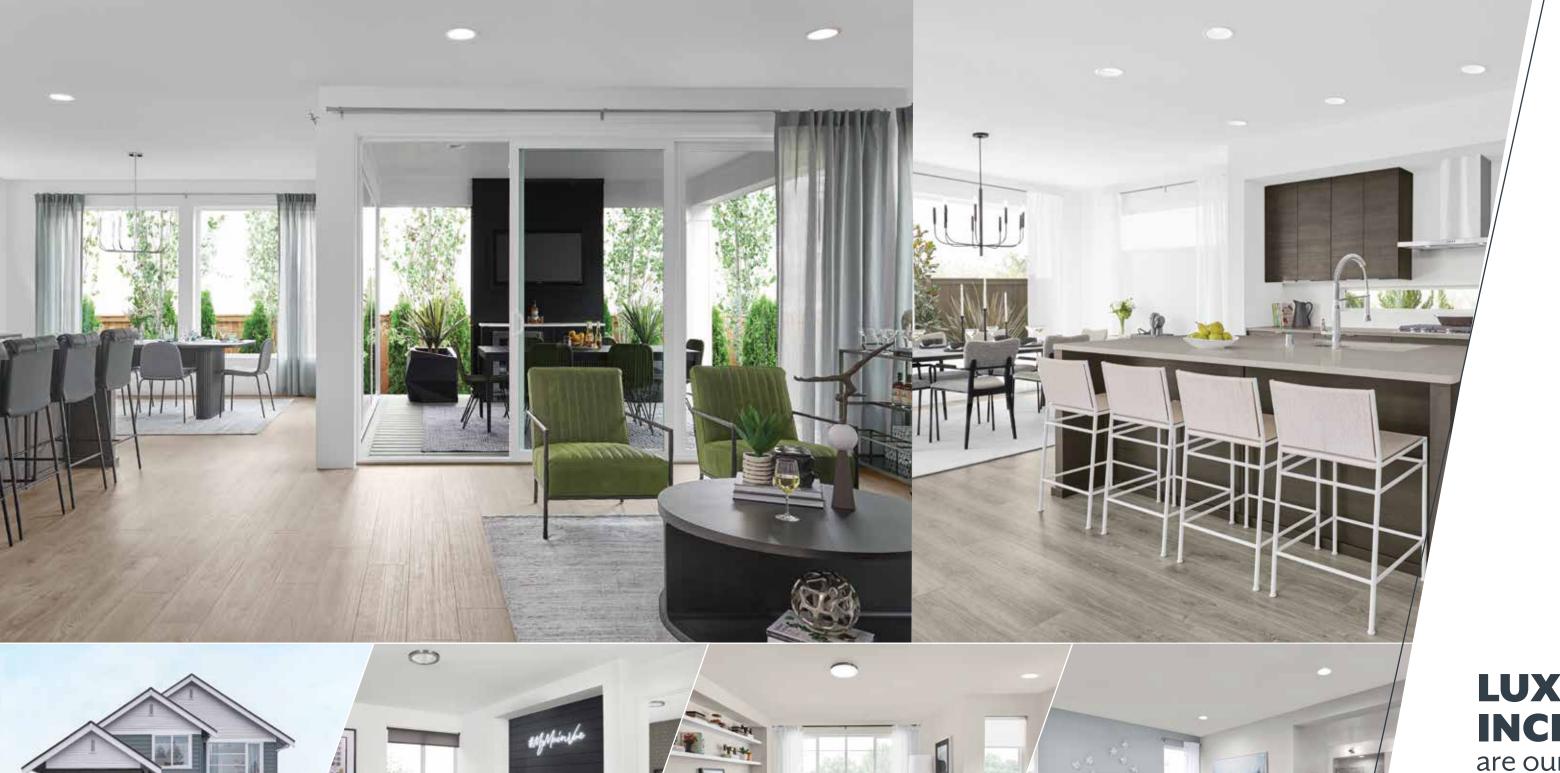

## **GOURMET KITCHENS**

When an artful place to cook enhances your existing good taste.

Explore MainVue Kitchens, Pantries, Butler's Pantries and Grand Butler's Pantries on the next pages.

#### **Supersized Grand Kitchen Island**

This gourmet Kitchen command station is living proof that there is no such thing as too much space in a MainVue home. The sweeping surface of your ultimate supersized chef's island is as ready for show-off entertaining as it is for practical day-to-day projects.

- Trust in extra-thick 3cm Quartz countertop, finished by flat polished edges
- Adore company from this centered hub and its guest-facing sink, ideal for host-friendly conversation and countertop convenience
- Revel in balanced arrangement with deep countertop overhang for roomy barstool seating
- Bank on copious under-counter storage

#### **3cm Quartz Countertops**

Chop, mince, cleave - or just effortlessly serve. Elegant nonstop 3cm Quartz surface the continuous Kitchen countertops and supersized chef's Kitchen Island-top for detailed meal prep - and entertainment fun.