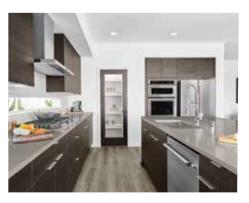

## **GOURMET KITCHENS**

When an artful place to cook enhances your existing good taste.

Explore MainVue Kitchens, Pantries, Butler's Pantries and Grand Butler's Pantries on the next pages.

### **GOURMET KITCHENS**

#### **Supersized Grand Kitchen Island**

This gourmet Kitchen command station is living proof that there is no such thing as too much space in a MainVue home. The sweeping surface of your ultimate supersized chef's island is as ready for show-off entertaining as it is for practical day-to-day projects.

- Trust in extra-thick 3cm Quartz countertop, finished by flat polished edges
- Adore company from this centered hub and its guest-facing sink, ideal for host-friendly conversation and countertop convenience
- Revel in balanced arrangement with deep countertop overhang for roomy barstool seating
- Bank on copious under-counter storage