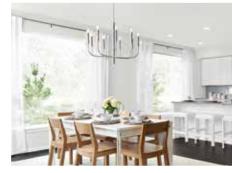

#### **Elegant and Practical Interior Lighting**

Sharpen the elegance and energy efficiently simultaneously - and spotlight chic and

practical fixtures in key locations throughout the home.

 Up your Dining Room style when nine cylindrical bulbs in the chandelier come to light in Chrome or black matte finish