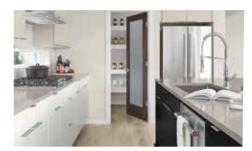

#### **Butler's Pantry**

Find your ultimate spot to put practicality in its place and organization into your sense of order. Everything – from Kitchen necessities to special appliances - is easier to access in the discreet Butler's Pantry.\*

- Stack groceries on abundant melamine solid shelving
- Trust in durable laminate countertop
- Light up your extended work surface with flush-mount LED fixtures, in brushed nickel
- Whip seamlessly between handy storage and nearby Kitchen work areas\*
- Conceal storage behind frosted glass door

#### **Grand Butler's Pantry**

Where would your Kitchen and your family celebrations be without the bonus and bounteous space afforded by the Grand Butler's Pantry? You will never have to wonder with this functionally flawless Kitchen extension designed for both storage, stylish service and meal preparation.\*

- Bask in designer-tile backsplash, selected to complement designer palette color scheme. Durable trend-setting tile doubles as an easy-to-clean surface and a sophisticated, textured accent defining your sense of elegance
- Welcome natural light, illuminating this sensible space with sophistication, through MainVue's unique window splashback\*
- Depend on consistency of wall and base cabinets to complement Kitchen and designer color scheme