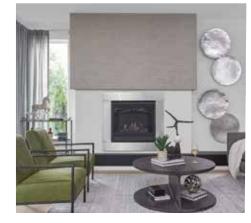

#### **Stainless Steel Surround Great Room** Fireplace

Make fireside season year-round when your dramatic gas fireplace with Stainless Steel surround and naturally inspired log insert are this elegant. It means you can feel your fireplace inspiration any time of year.

 Relax while direct-vent technology removes any fumes or combustion exhaust efficiently and effectively from your home

\* Inclusions subject to change per community and per home design. Ask a sales consultant for detailed information on home specific Inclusions.