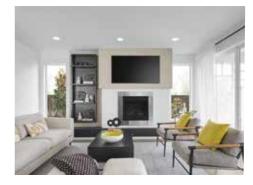

#### **Stainless Steel Surround Great Room** Fireplace

Make fireside season year-round when your dramatic gas fireplace with Stainless Steel surround and naturally inspired log insert are this elegant. It means you can feel your fireplace inspiration any time of year.

 Relax while direct-vent technology removes any fumes or combustion exhaust efficiently and effectively from your home

\* Inclusions subject to change per community and per home design. Ask a sales consultant for detailed information on home specific Inclusions.