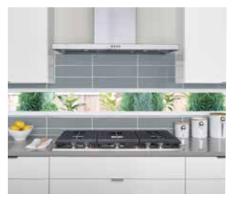

#### **Stainless Steel Wall Hood**

Whip up a frying, roasting or baking storm: your Stainless Steel wall hood can handle it. It's devout in its purpose: to be as attractive as it is fiercely functional.

- Select from three powerful fan speeds
- Focus on cuisine preparation with integrated lighting

<sup>\*</sup> Inclusions subject to change per community and per home design. Ask a sales consultant for detailed information on home specific Inclusions.

#### Stainless Steel, Gas Cooktop

Look like a professional but still feel as if you can make it up as you go along with our sparkling gas cooktop. If this efficient 5-Burner appliance doesn't capture your heart, the Stainless Steel finish will.

- Fine-tune your cooking using a 20,000 BTU torch burner with a small flame for delicate simmering and a larger one for distributing high heat across an entire pan
- Watch the knobs light up to deliver an eye-catching accent with reassuring LED lights, letting you know when a burner is in use
- Enjoy your cooktop's attractive appearance with full-width cast-iron grates, enhancing easy cookware movement around the entire cooking surface