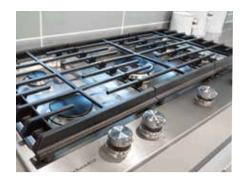

#### Stainless Steel, Gas Cooktop

Look like a professional but still feel as if you can make it up as you go along with our sparkling gas cooktop. If this efficient 5-Burner appliance doesn't capture your heart, the Stainless Steel finish will.

- Fine-tune your cooking using a 20,000 BTU torch burner with a small flame for delicate simmering and a larger one for distributing high heat across an entire pan
- Watch the knobs light up to deliver an eye-catching accent with reassuring LED lights, letting you know when a burner is in use
- Enjoy your cooktop's attractive appearance with full-width cast-iron grates, enhancing easy cookware movement around the entire cooking surface