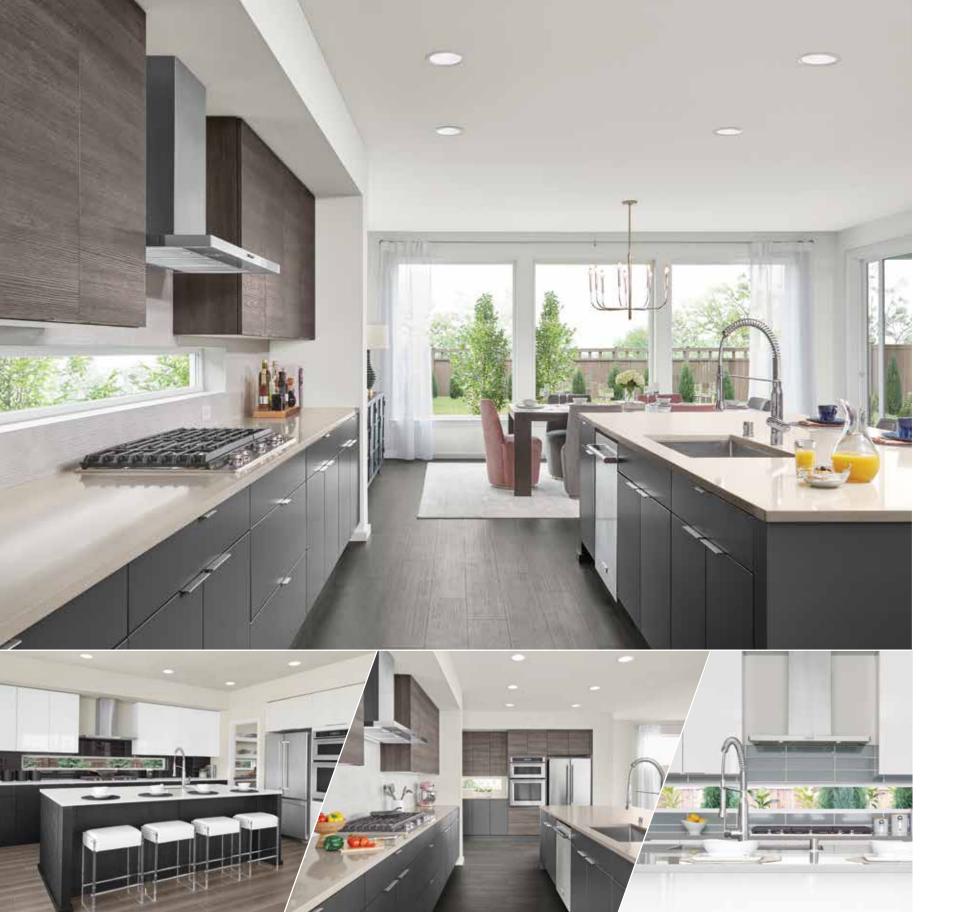

#### **European Frameless Cabinetry**

Our European-style frameless cabinets are so beautiful to open and close that it's more fun than chore to place dishware and utensils inside. Equally innovative and timeless, stylish storage with full overlay doors and drawers create a custom luxury look and

finish that sets the stage for your stunning Kitchen.

- Select from high gloss, precisely painted, and richly textured wood veneers
- Discover reliable soft-close function with concealed full-extension drawer glides and discreet door hinges
- Showcase sleek, stylish satin nickel handles and knobs
- Rely on durable fade, and scratch-resistant surface
- Expanded storage space with extended 39-inch-tall upper cabinets
- Depend on adjustable, solid, white and easy-to-clean interiors

#### **Stainless Steel Wall Hood**

Whip up a frying, roasting or baking storm: your Stainless Steel wall hood can handle it. It's devout in its purpose: to be as attractive as it is fiercely functional.

#### Stainless Steel, Gas Cooktop

Look like a professional but still feel as if you can make it up as you go along with our sparkling gas cooktop. If this efficient 5-Burner appliance doesn't capture your heart, the Stainless Steel finish will.