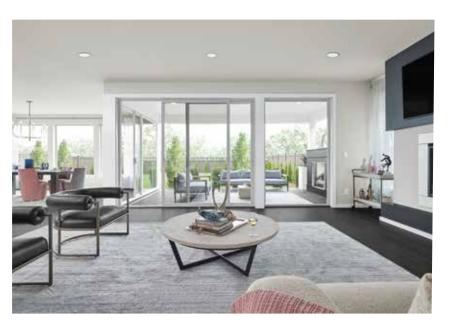

#### **Stainless Steel Surround Great Room** Fireplace

Make fireside season year-round when your dramatic gas fireplace with Stainless Steel surround and naturally inspired log insert are this elegant. It means you can feel your fireplace inspiration any time of year.

 Relax while direct-vent technology removes any fumes or combustion exhaust efficiently and effectively from your home

\* Inclusions subject to change per community and per home design. Ask a sales consultant for detailed information on home specific Inclusions.

## SIGNATURE OUTDOOR ROOMS

Capturing quintessential indoor/outdoor vibes. It's where you have always belonged.

See what's included in your MainVue Signature Outdoor Room on the next pages.

#### **MainVue Signature Outdoor Room**

Turn the great outdoors into something even better with MainVue's Signature Outdoor Room. The design's popular all-weather seamless flow makes your indoor/outdoor living synonymous. Summer ready and Winter cozy: just bring it on.

- Restore your faith in maximum livability and connectivity with a layout designed to link the Signature Outdoor Room with sophisticated interior entertaining spaces
- Unwind beneath a covered four-season design, protecting patio furniture, grill and more from Pacific Northwest weather
- Spread out in this generous space, connected to the home on one to three sides\*