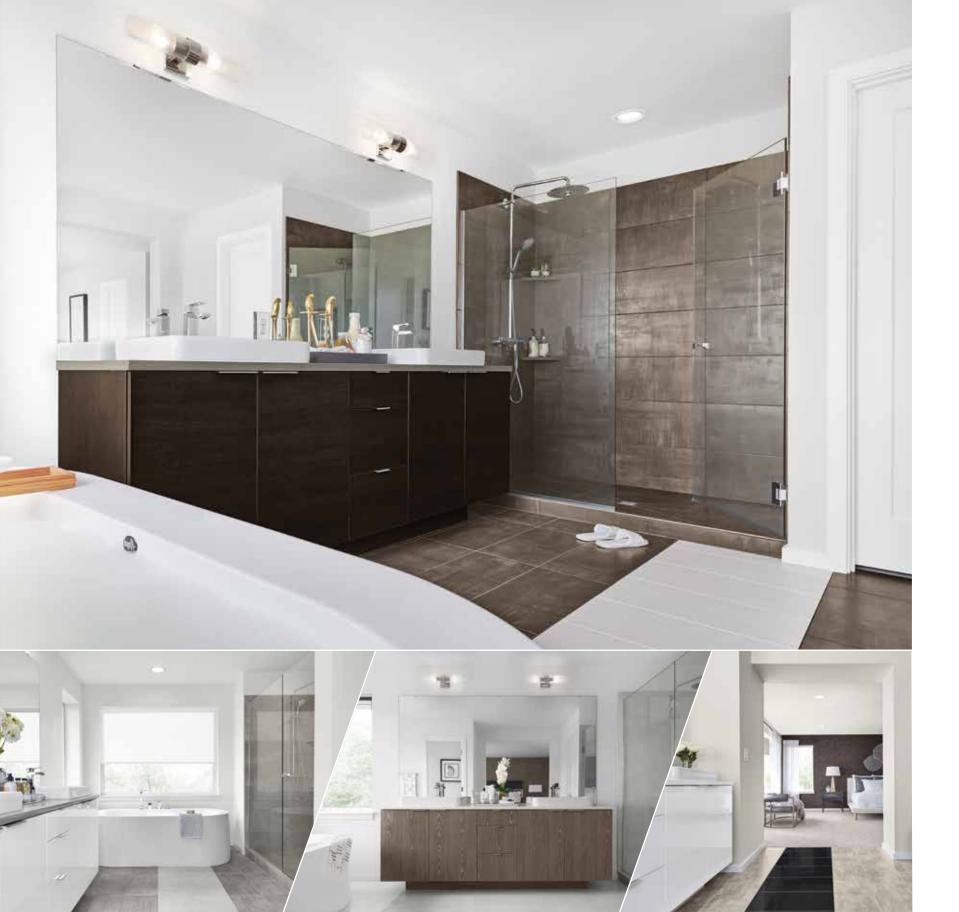

#### **Extra Large Vanities**

Mornings are always easier to embrace when a luxurious Grand Bathroom vanity is waiting for you. Your wake-up deserves this impeccable high-quality and style.

- Double-down on space for two sets of toothbrushes and hair styling products with an extra-large dual vanity oozing with countertop space\*
- Maximize reflection with a large frameless mirror reaching from the countertop all the way to vanity lights

#### **3cm Quartz Vanity Countertops**

Spread out pamper products and a whole lot more atop the extra-large dual vanity capped in brilliant 3cm Quartz.

- Showcase attractive, low-maintenance and incredibly durable stone surface
- Have faith in inherent anti-microbial, germ-impenetrable qualities
- Place items with ease atop a reliable heat-and scratch-resistant surface

#### **European Style Frameless Cabinetry**

Stack, then conceal fluffy bath towels and arrange personal products behind timeless European frameless cabinets and drawers. Equally innovative and trend-setting, these cabinets capture complete lifestyle luxury.

#### Frameless Walk-in Shower

Wake-ups and clean-ups deserve this impeccable high quality and style. Bask in the luxury of your 76-inch-high frameless enclosure featuring thick 3/8-inch glass, pivoting glass door and Chrome finish hardware.