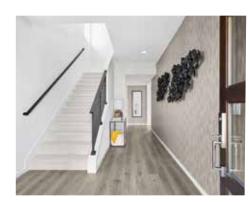

#### **Wide-Plank Timber-Look Flooring**

First, you marvel. Then stride confidently across wide-plank, timber-look, brushed-finish flooring that begins in the sophisticated Foyer and flows effortlessly throughout the main level.

#### **Perfectly Placed Stairs**

Bump up your style stature at least one floor with an exceptionally crafted MainVue staircase. Engineers have thought of everything – including how to use the space beneath and beside the grand ascent.

- Slip your hand along the custom-designed open iron railing, with its tailored matte black finish and wood top cap
- Half-walls\*, selectively placed with safety in mind at upper floors, maximize views into sophisticated open spaces\* below