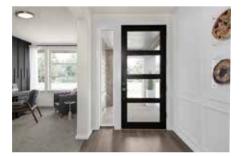

#### **Wood and Frosted Glass Front Entry Door**

Even before you insert the key, your MainVue oversized, custom front entry door earns immediate street cred for its dynamic style. Feel the substance and detail of its solid wood - and savor the refinement in its bright chrome hinges for additional shine.

- · Sense the privacy of frosted glass inserts, which also allow natural light to flood the Foyer
- Safeguard entry with keyed-entry handle set and secured deadbolt in designer Chrome finish

#### **Stylish Interior Doors**

Feel the reward each time you open any of the contemporary one-panel interior doors arranged throughout your home. Bonus: Chrome accents add a touch of sparkle to levered hardware and hinges.

 Achieve your best style with single-panel timber doors featuring frosted glass inserts on the main floor Powder Room, Butlers Pantry, or Pantry\*

Feel secure in the highly rated solid-core, single panel door with selfclosing hinges and deadbolt connecting the garage to the home's interior  Access front-row seats to ultimate outdoor rest and entertainment in the Signature Outdoor Room via oversized two- or three-panel sliding glass doors with dual-glazed low E-glass