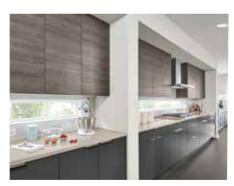

#### **European Frameless Cabinetry**

Our European-style frameless cabinets are so beautiful to open and close that it's more fun than chore to place dishware and utensils inside. Equally innovative and timeless, stylish storage with full overlay doors and drawers create a custom luxury look and

finish that sets the stage for your stunning Kitchen.

- Select from high gloss, precisely painted, and richly textured wood veneers
- Discover reliable soft-close function with concealed full-extension drawer glides and discreet door hinges
- Showcase sleek, stylish satin nickel handles and knobs
- Rely on durable fade, and scratch-resistant surface
- Expanded storage space with extended 39-inch-tall upper cabinets
- Depend on adjustable, solid, white and easy-to-clean interiors