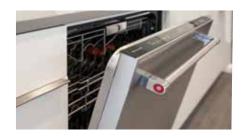

#### KitchenAid Dishwasher

Watch plates shimmer and stemware sparkle after powering up this efficient 24-inch built-in KitchenAid dishwasher. Choose from five cycle options and a sanitize mode with this ENERGY STAR ®-certified Stainless Steel appliance.

- Wash smaller items on third-level, easyglide rack
- Fill large-capacity loads thanks to tall design

 Select your favorite cycles using the concealed easy-access control pane