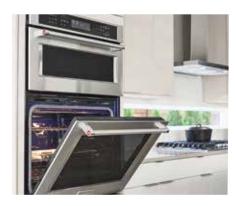

### **Professional Combination Wall Oven and Microwave**

Feel your "what's-for-dinner" heart inspired by this purely professional caliber Stainless Steel combination wall oven and microwave. With its bold blend of style and sleek touch, reheating leftovers and designing masterful menus will never feel the same again.

- Increase cooking speed on the upper-oven/microwave using the convection cooking feature
- Ensure consistent heating and even cooking with lower oven's Convection technology
- Benefit from the lower oven's interior light in beautiful enamel finish for added delight, and not to mention the easy-toclean surface