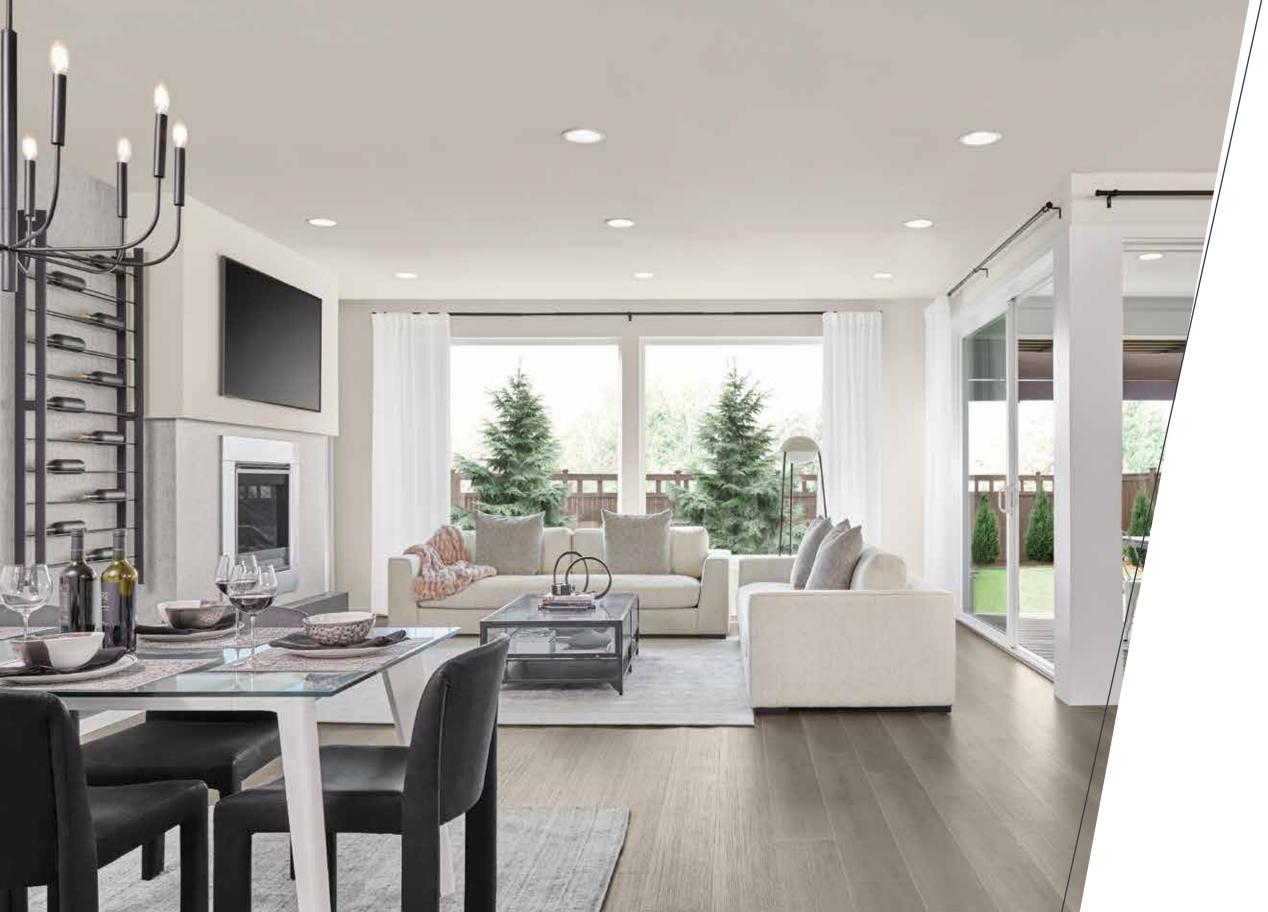

#### **Wide-Plank Timber-Look Flooring**

First, you marvel. Then stride confidently across wide-plank, timber-look, brushed-finish flooring that begins in the sophisticated Foyer and flows effortlessly throughout the main level.

#### **Stainless Steel Surround Great Room** Fireplace

Make fireside season year-round when your dramatic gas fireplace with Stainless Steel surround and naturally inspired log insert are this elegant. It means you can feel your fireplace inspiration any time of year.

#### **Perfectly Placed Stairs**

Bump up your style stature at least one floor with an exceptionally crafted MainVue staircase. Engineers have thought of everything – including how to use the space beneath and beside the grand ascent.