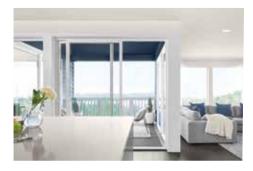

#### **Expansive Oversized Windows**

Earn an entirely new point of view when expansive windows - engineered for maximum efficiency - bring on the artistry and natural light. Their dual-glazed, low E-glass makeup drastically improve lighting while reducing heating and cooling costs.

- · Lounge in the comfort of MainVue windows, wrapped with 6-inch moisture barriers
- Welcome fresh air in through screens at all operable windows and sliding glass doors