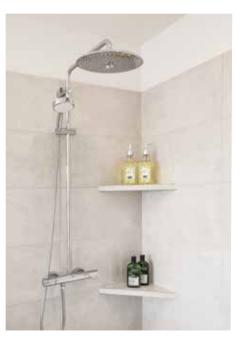

#### Frameless Walk-in Shower

Wake-ups and clean-ups deserve this impeccable high quality and style. Bask in the luxury of your 76-inch-high frameless enclosure featuring thick 3/8-inch glass, pivoting glass door and Chrome finish hardware.

- Personalize a shower experience with Grohe's Euphoria system's 17-inch swivel arm and hand-held Chrome-finish shower head
- Adjust between users with the sliding height bar and center dial, which switches among three distinct spray patterns
- Indulge in designer Porcelain tile floor and walls
- Conveniently reach modern corner Porcelain tile shelves designed for soaps and shampoos