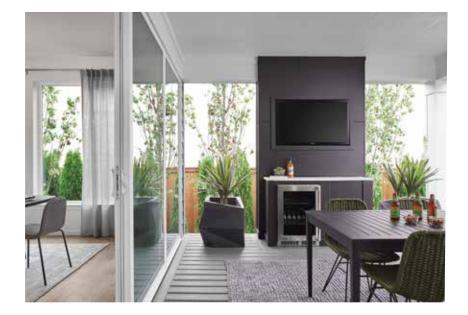

#### **Stainless Steel Surround Great Room** Fireplace

Make fireside season year-round when your dramatic gas fireplace with Stainless Steel surround and naturally inspired log insert are this elegant. It means you can feel your fireplace inspiration any time of year.

 Relax while direct-vent technology removes any fumes or combustion exhaust efficiently and effectively from your home

\* Inclusions subject to change per community and per home design. Ask a sales consultant for detailed information on home specific Inclusions.

### INCLUSIONS THROUGHOUT

 Sleep comfortably, knowing your battery backup ensures a reliable source of warmth, even in a power outage