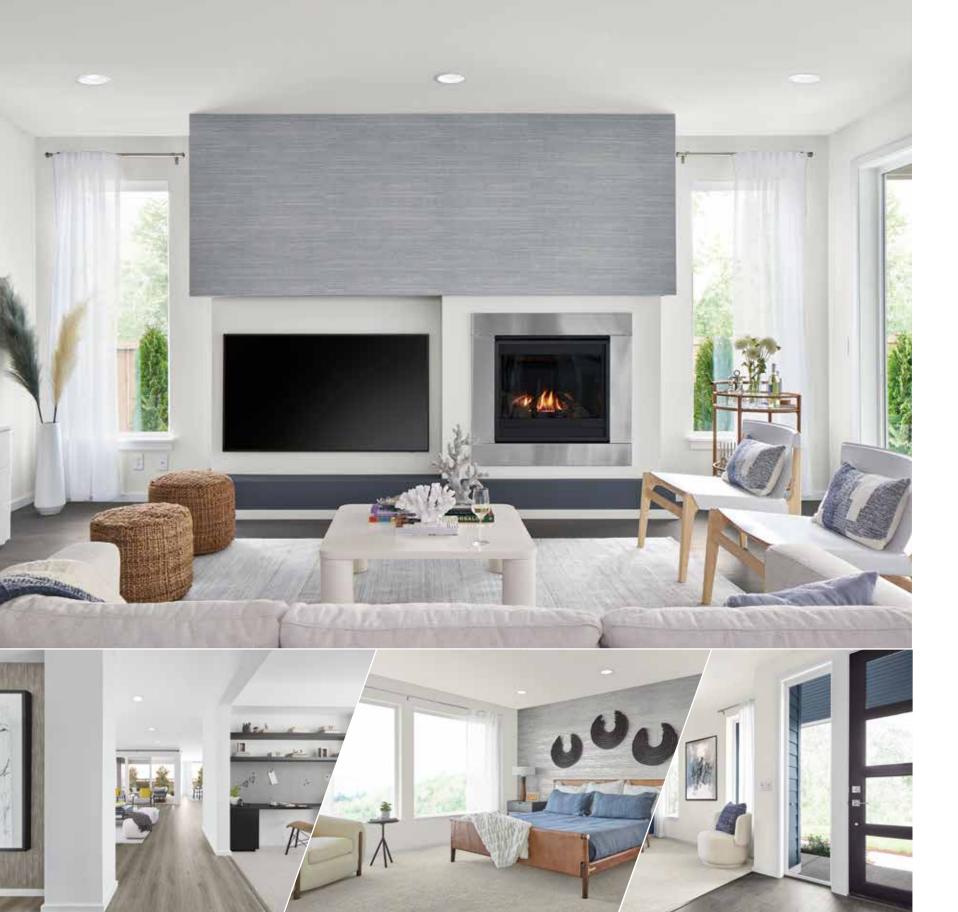

#### **Stainless Steel Surround Great Room** Fireplace

Make fireside season year-round when your dramatic gas fireplace with Stainless Steel surround and naturally inspired log insert are this elegant. It means you can feel your fireplace inspiration any time of year.

#### **Stylish Interior Doors**

Feel the reward each time you open any of the contemporary one-panel interior doors arranged throughout your home. Bonus: Chrome accents add a touch of sparkle to levered hardware and hinges.

#### **Wood and Frosted Glass Front Entry Door**

Even before you insert the key, your MainVue oversized, custom front entry door earns immediate street cred for its dynamic style. Feel the substance and detail of its solid wood - and savor the refinement in its bright chrome hinges for additional shine.