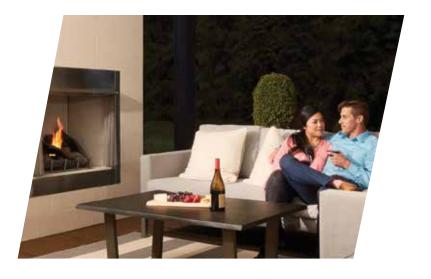

#### **Stainless Steel Surround Great Room** Fireplace

Make fireside season year-round when your dramatic gas fireplace with Stainless Steel surround and naturally inspired log insert are this elegant. It means you can feel your fireplace inspiration any time of year.

 Relax while direct-vent technology removes any fumes or combustion exhaust efficiently and effectively from your home

\* Inclusions subject to change per community and per home design. Ask a sales consultant for detailed information on home specific Inclusions.

### INCLUSIONS THROUGHOUT

 Sleep comfortably, knowing your battery backup ensures a reliable source of warmth, even in a power outage