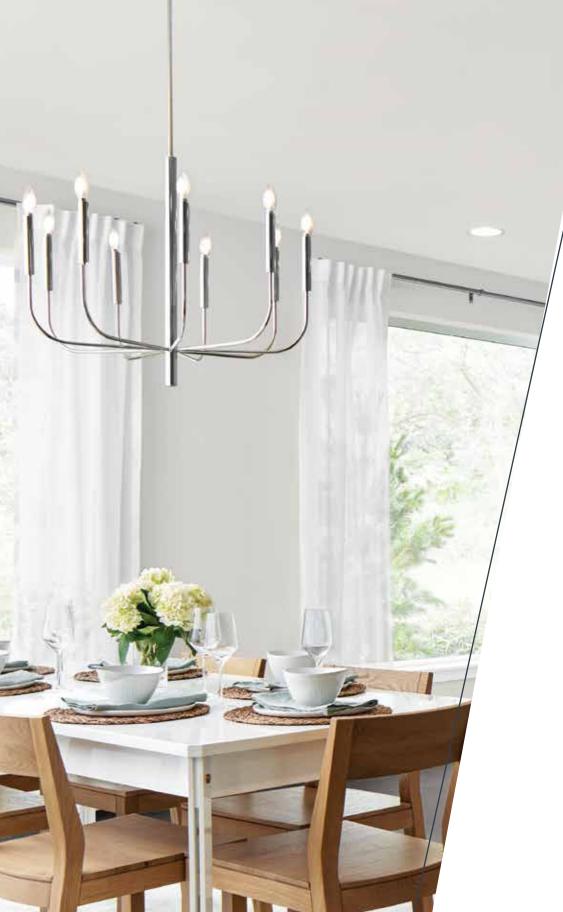

#### **Elegant and Practical Interior Lighting**

Sharpen the elegance and energy efficiently simultaneously - and spotlight chic and

practical fixtures in key locations throughout the home.

 Up your Dining Room style when nine cylindrical bulbs in the chandelier come to light in Chrome or black matte finish