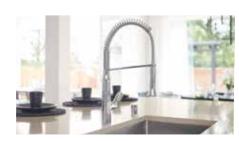

#### Sleek, Chrome Kitchen Sink Faucet

Engineered for a fusion of form and function, this Chrome-finished Grohe single-handle, dual-spray kitchen faucet is striking to the eye – and strikes your target with spot-on water direction. Rinsing rarely felt better.

- Glide ultra-smooth handle motion with SilkMove's<sup>TM</sup> features, ensuring precise water flow and temperature control
- Clean effortlessly with StarLight's Chrome finish, promising longer-lasting shine with built-in resistance to scratches, tarnish and buildup

 Expand faucet head and swivel 360 degrees for extra reach and wider-when-needed cleaning