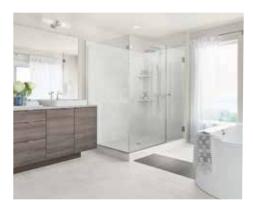

#### Frameless Walk-in Shower

Wake-ups and clean-ups deserve this impeccable high quality and style. Bask in the luxury of your 76-inch-high frameless enclosure featuring thick 3/8-inch glass, pivoting glass door and Chrome finish hardware.

- Personalize a shower experience with Grohe's Euphoria system's 17-inch swivel arm and hand-held Chrome-finish shower head
- Adjust between users with the sliding height bar and center dial, which switches among three distinct spray patterns
- Indulge in designer Porcelain tile floor and walls
- Conveniently reach modern corner Porcelain tile shelves designed for soaps and shampoos