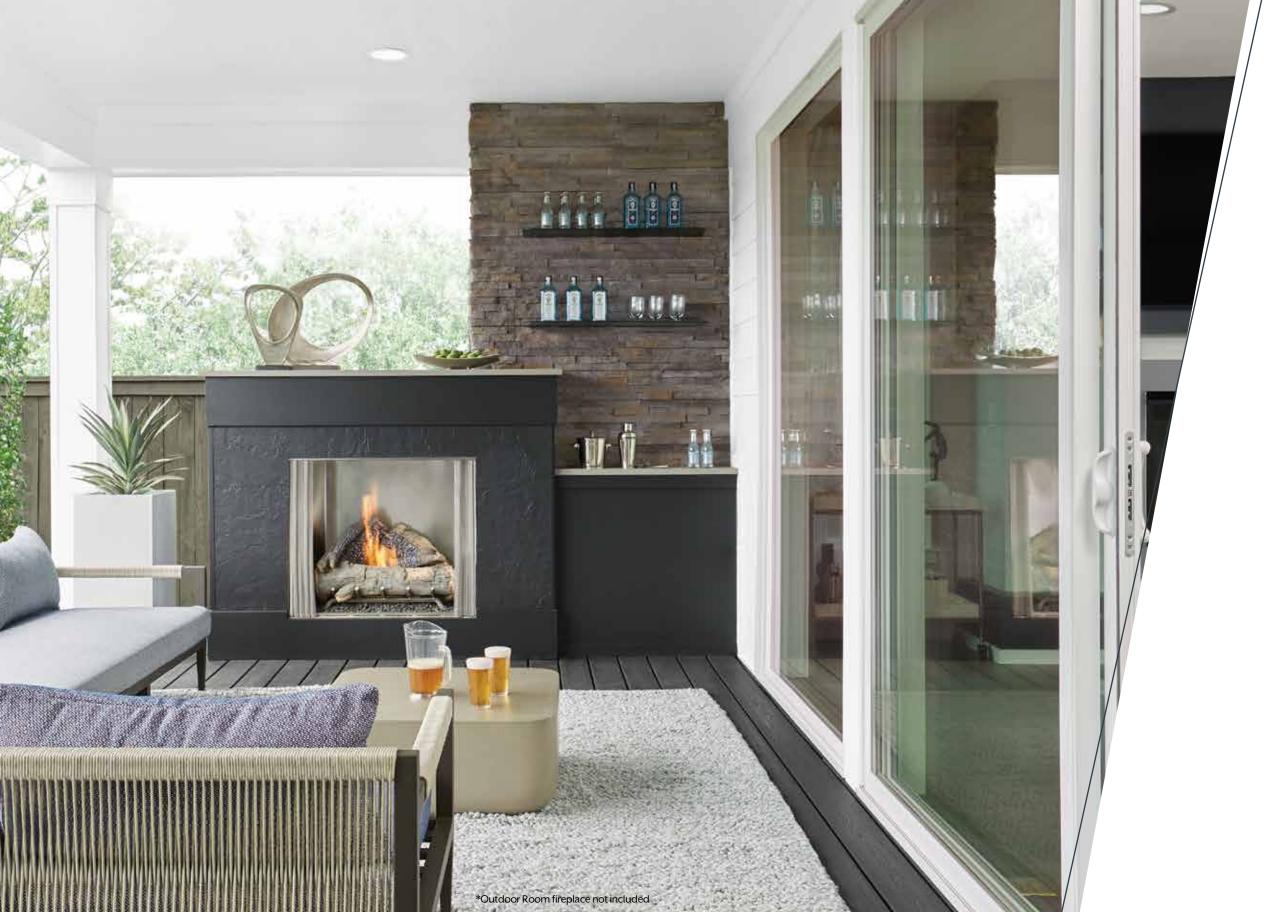

#### **MainVue Signature Outdoor Room**

Turn the great outdoors into something even better with MainVue's Signature Outdoor Room. The design's popular all-weather seamless flow makes your indoor/outdoor living synonymous. Summer ready and Winter cozy: just bring it on.

- Restore your faith in maximum livability and connectivity with a layout designed to link the Signature Outdoor Room with sophisticated interior entertaining spaces
- Unwind beneath a covered four-season design, protecting patio furniture, grill and more from Pacific Northwest weather
- Spread out in this generous space, connected to the home on one to three sides\*

#### **Low Maintenance Composite Flooring**

Dynamic by construction, energizing by design. Made of 95 percent recycled materials, this composite decking invites you to recline on solid outdoor furniture, kids to stomp into the backyard, and guests to try to hide their envy at the surface's integrated color and texture which completely coordinates with interior color schemes.

sliding glass doors glide seamlessly between interior living spaces and the restorative vibe of the Signature Outdoor Room.

- Rely on the tempered safety of dual-glazed low-E glass
- Welcome year-round fresh air, while protecting interiors from insects, with practical insect screen

#### **Oversized Sliding Glass Doors**

Feel the pull of the sun dancing, snow drifting, leaves twirling and raindrops falling beyond the popular Signature Outdoor Room.
One, two and sometimes three oversized