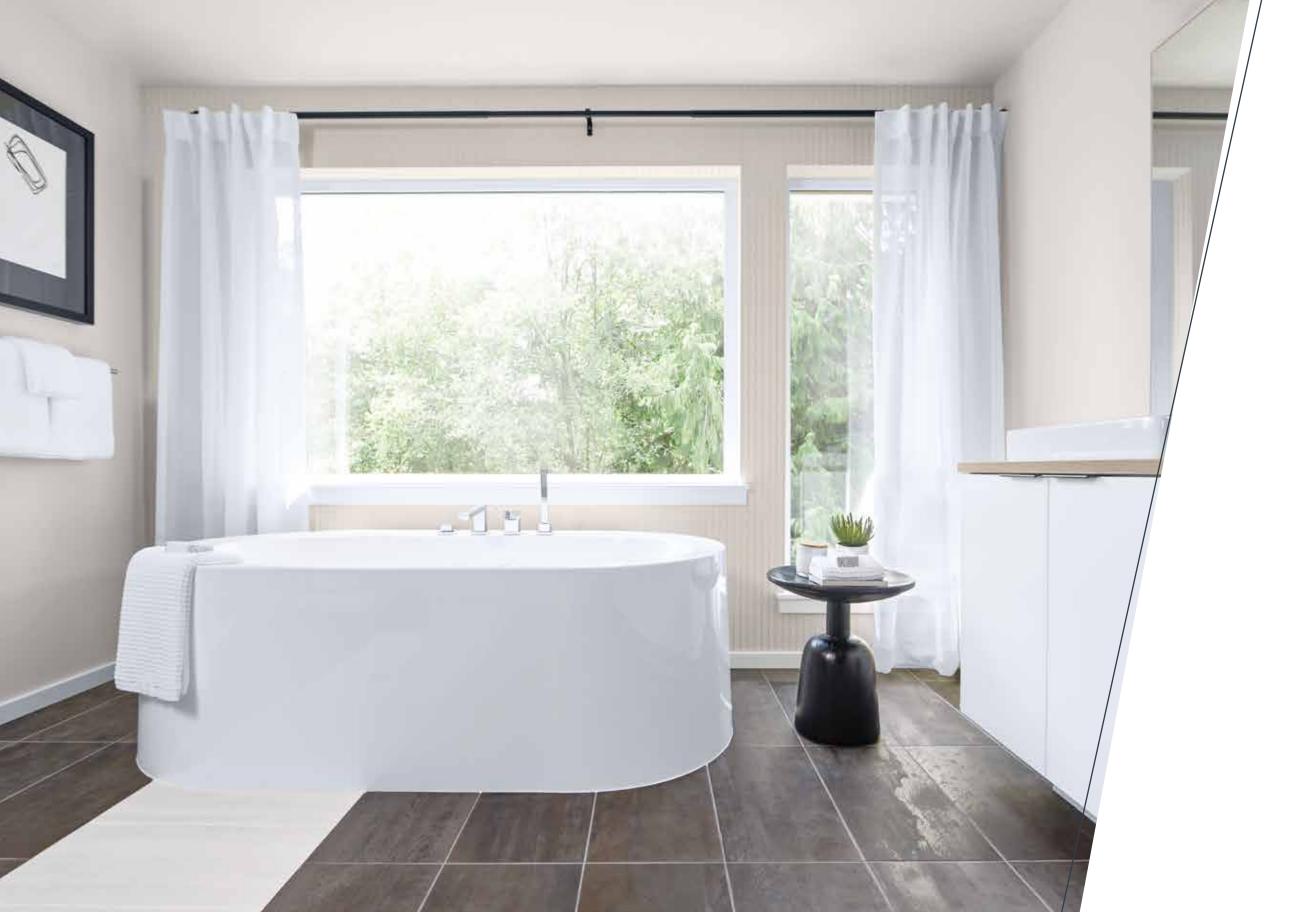

#### **Designer Free-Standing Tub**

Bliss-kissed for your relaxation, this 72-inchlong designer free-standing tub is waiting for you. Soak up ultimate comfort while leaning into the slope for back relief.

- Spray with accuracy using extendable Chrome handheld shower
- Dazzle at the bright luster of quality
- Enjoy easy-to-clean smooth surface that won't harbor germs or bacteria
- Immerse in the warm-to-the-touch finish that retains heat while full

#### Frameless Walk-in Shower

Wake-ups and clean-ups deserve this impeccable high quality and style. Bask in the luxury of your 76-inch-high frameless enclosure featuring thick 3/8-inch glass, pivoting glass door and Chrome finish hardware.

- Personalize a shower experience with Grohe's Euphoria system's 17-inch swivel arm and hand-held Chrome-finish shower head
- Adjust between users with the sliding height bar and center dial, which switches among three distinct spray patterns
- Indulge in designer Porcelain tile floor and walls
- Conveniently reach modern corner Porcelain tile shelves designed for soaps and shampoos