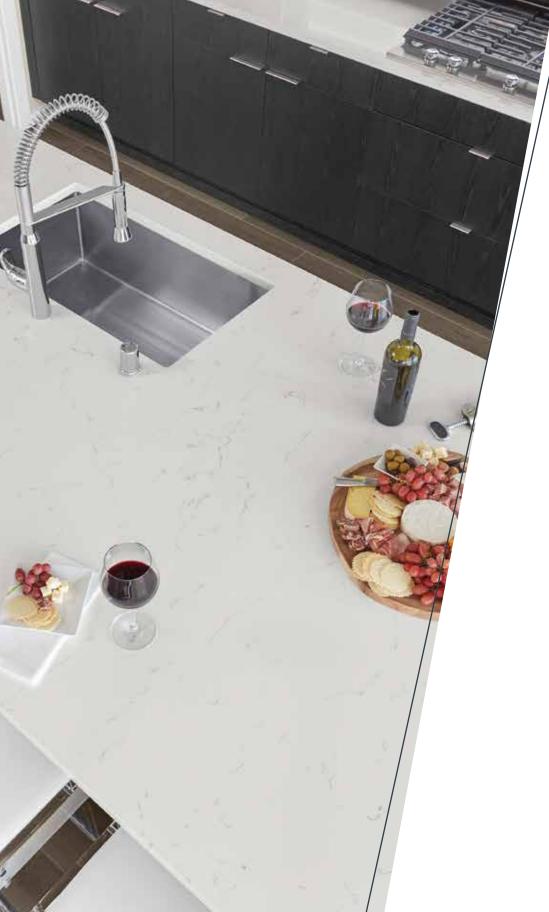

#### **3cm Quartz Countertops**

Chop, mince, cleave - or just effortlessly serve. Elegant nonstop 3cm Quartz surface the continuous Kitchen countertops and supersized chef's Kitchen Island-top for detailed meal prep - and entertainment fun.

 Showcase attractive, low-maintenance and incredibly durable stone surface

- Have faith in inherent anti-microbial, germ-impenetrable qualities
- Prepare meals atop a reliable heat-and scratch-resistant surface
- Start and complete projects on stain-resistant, non-porous surface

#### Sleek, Chrome Kitchen Sink Faucet

Engineered for a fusion of form and function, this Chrome-finished Grohe single-handle, dual-spray kitchen faucet is striking to the eye – and strikes your target with spot-on water direction. Rinsing rarely felt better.

- Glide ultra-smooth handle motion with SilkMove's<sup>TM</sup> features, ensuring precise water flow and temperature control
- Clean effortlessly with StarLight's Chrome finish, promising longer-lasting shine with built-in resistance to scratches, tarnish and buildup

 Expand faucet head and swivel 360 degrees for extra reach and wider-when-needed cleaning

#### Single Bowl Kitchen Sink

Manage simple, scour and tidy-up handwashing in this sleek Stainless Steel sink. Its single oversized bowl makes cleaning large items so much easier.

- Admire square-edge detailing that aligns with contemporary and streamlined details throughout the space
- Enjoy extra sink protection with sink's polished Chrome bottom grid
- Assure cleanliness and hygienics with Stainless Steel finish that doesn't harbor bacteria