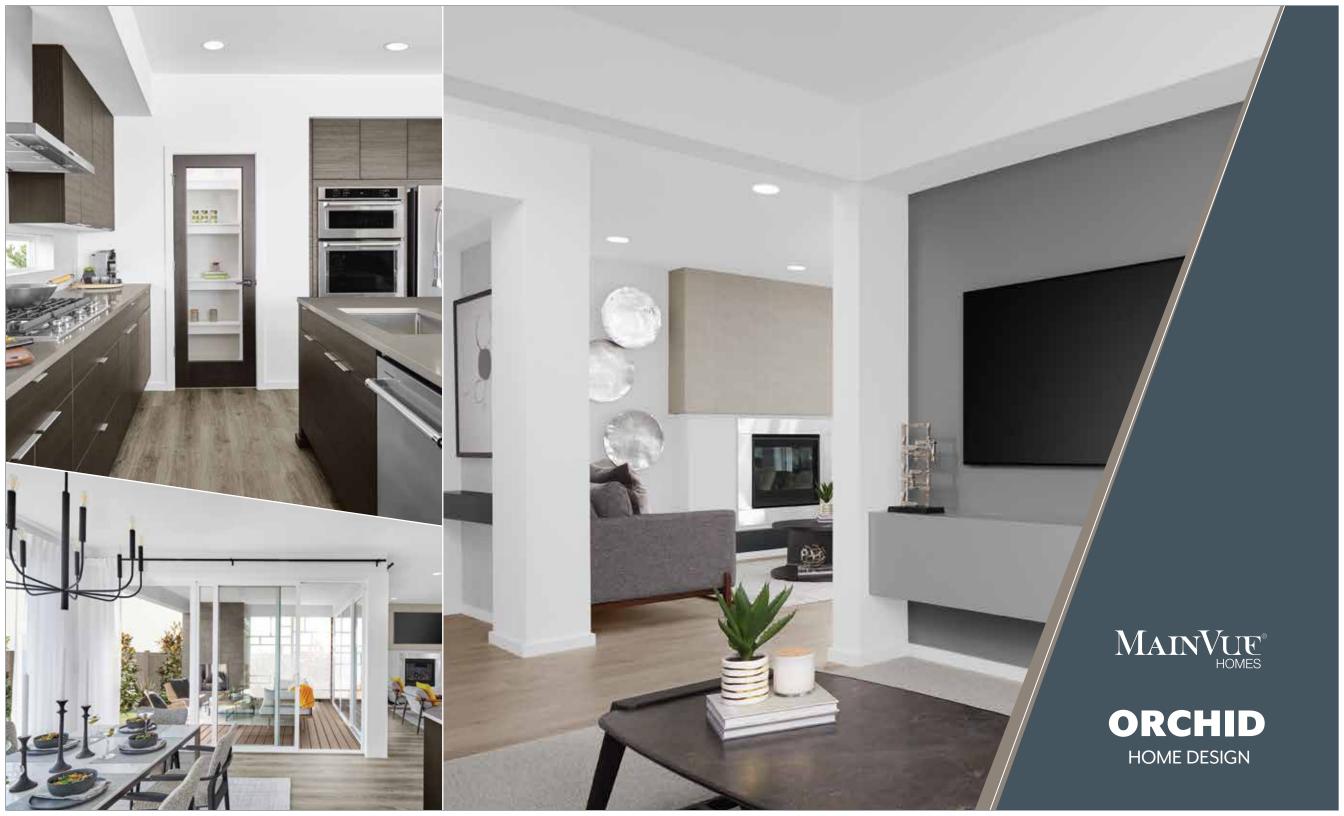

## **ORCHID** 3,111 Square Feet / 4 🛱 / 2.5 🖨 / 2 🛱

Signature Outdoor Room Multi-Purpose Room Leisure Room

| Main Floor:   | 1,238 |
|---------------|-------|
| Upper Floor:  | 1,684 |
| Outdoor Room: | 189   |
| TOTAL:        | 3,111 |
| Garage:       | 413   |