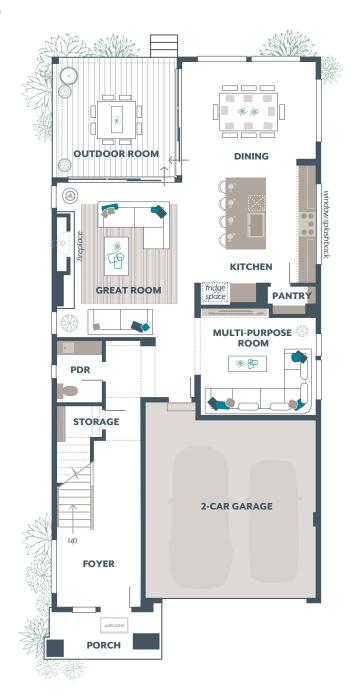

## **ORCHID** 3,111 Square Feet / 4 🛱 / 2.5 🖨 / 2 🛱

Signature Outdoor Room Multi-Purpose Room Leisure Room

| Main Floor:   | 1,238 |
|---------------|-------|
| Upper Floor:  | 1,684 |
| Outdoor Room: | 189   |
| TOTAL:        | 3,111 |
| Garage:       | 413   |

## **AVAILABLE OPTIONS:**

Bedroom 5 in lieu of Leisure Room 3/4 Bath in lieu of Powder Room Guest Room in lieu of Multi-Purpose Room