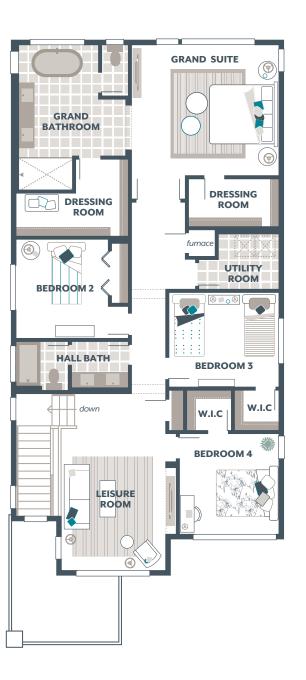

## **ORCHID** 3,111 Square Feet / 4 🛱 / 2.5 🖨 / 2 🛱

Signature Outdoor Room Multi-Purpose Room Leisure Room

| Main Floor:   | 1,238 |
|---------------|-------|
| Upper Floor:  | 1,684 |
| Outdoor Room: | 189   |
| TOTAL:        | 3,111 |
| Garage:       | 413   |

## **AVAILABLE OPTIONS:**

Bedroom 5 in lieu of Leisure Room 3/4 Bath in lieu of Powder Room Guest Room in lieu of Multi-Purpose Room