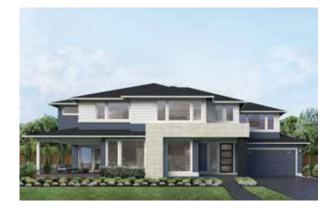

## LUPINE V2 4,010 Square Feet / 4 🛱 / 3.5 🚔 / 2 🚔

Signature Outdoor Room Multi-Purpose Room Grand Butler's Pantry Leisure Room

| Upper Floor:  | 1,990 |
|---------------|-------|
| Outdoor Room: | 246   |
| TOTAL:        | 4,010 |
| Garage:       | 497   |