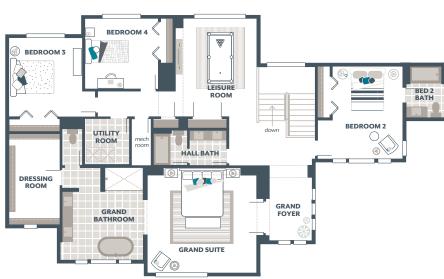

## LUPINE V2 4,010 Square Feet / 4 🛱 / 3.5 🚔 / 2 🚔

Signature Outdoor Room Multi-Purpose Room Grand Butler's Pantry Leisure Room

| Upper Floor:  | 1,990 |
|---------------|-------|
| Outdoor Room: | 246   |
| TOTAL:        | 4,010 |
| Garage:       | 497   |