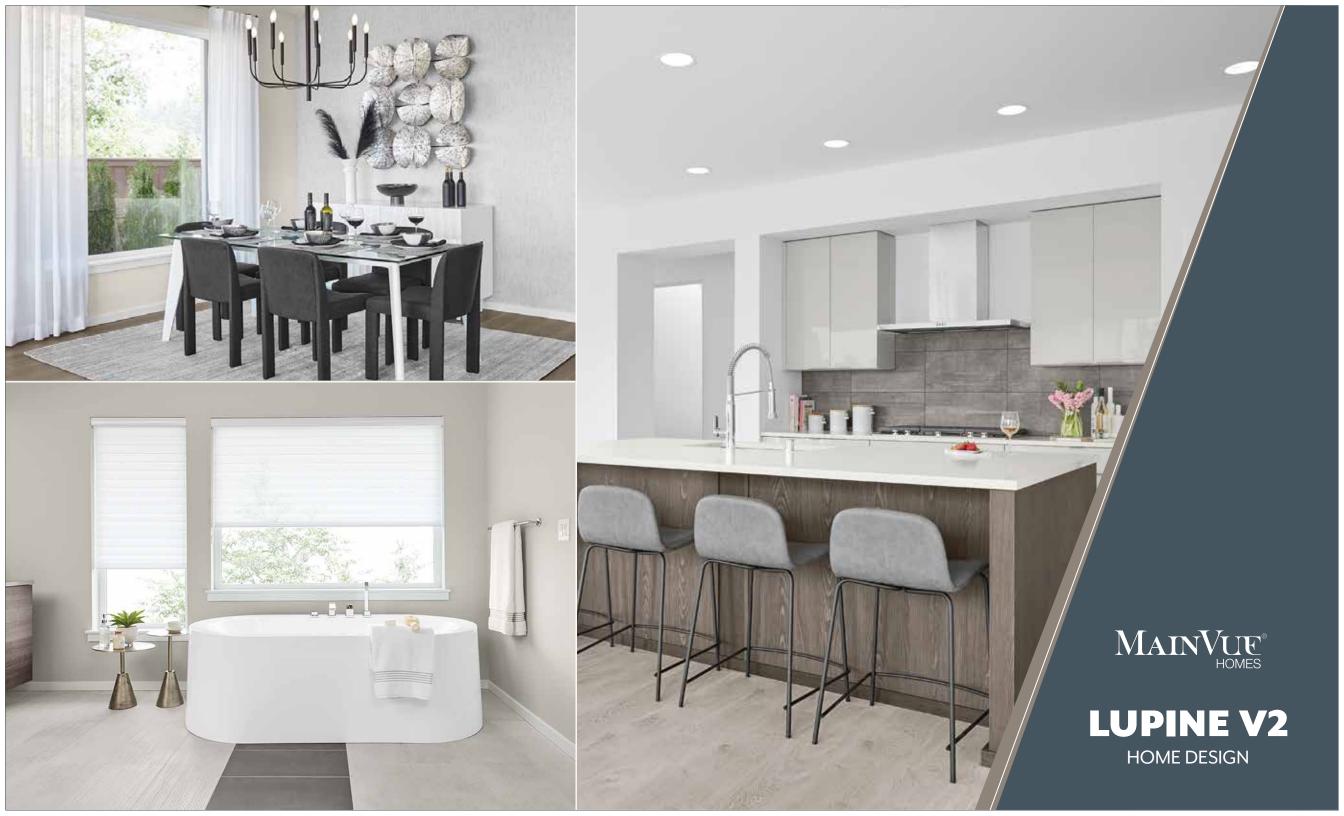

## LUPINE V2 4,010 Square Feet / 4 🛱 / 3.5 🚔 / 2 🚔

Signature Outdoor Room Multi-Purpose Room Grand Butler's Pantry Leisure Room

| Upper Floor:  | 1,990 |
|---------------|-------|
| Outdoor Room: | 246   |
| TOTAL:        | 4,010 |
| Garage:       | 497   |