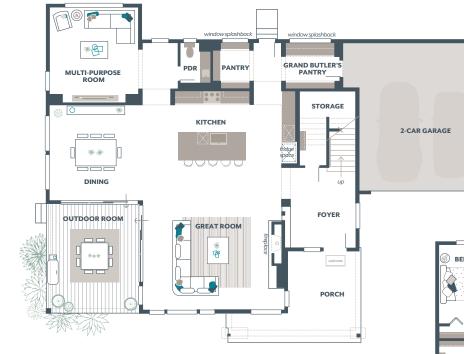

## LUPINE V2 4,010 Square Feet / 4 🛱 / 3.5 🚔 / 2 🚔

Signature Outdoor Room Multi-Purpose Room Grand Butler's Pantry Leisure Room

| Upper Floor:  | 1,990 |
|---------------|-------|
| Outdoor Room: | 246   |
| TOTAL:        | 4,010 |
| Garage:       | 497   |