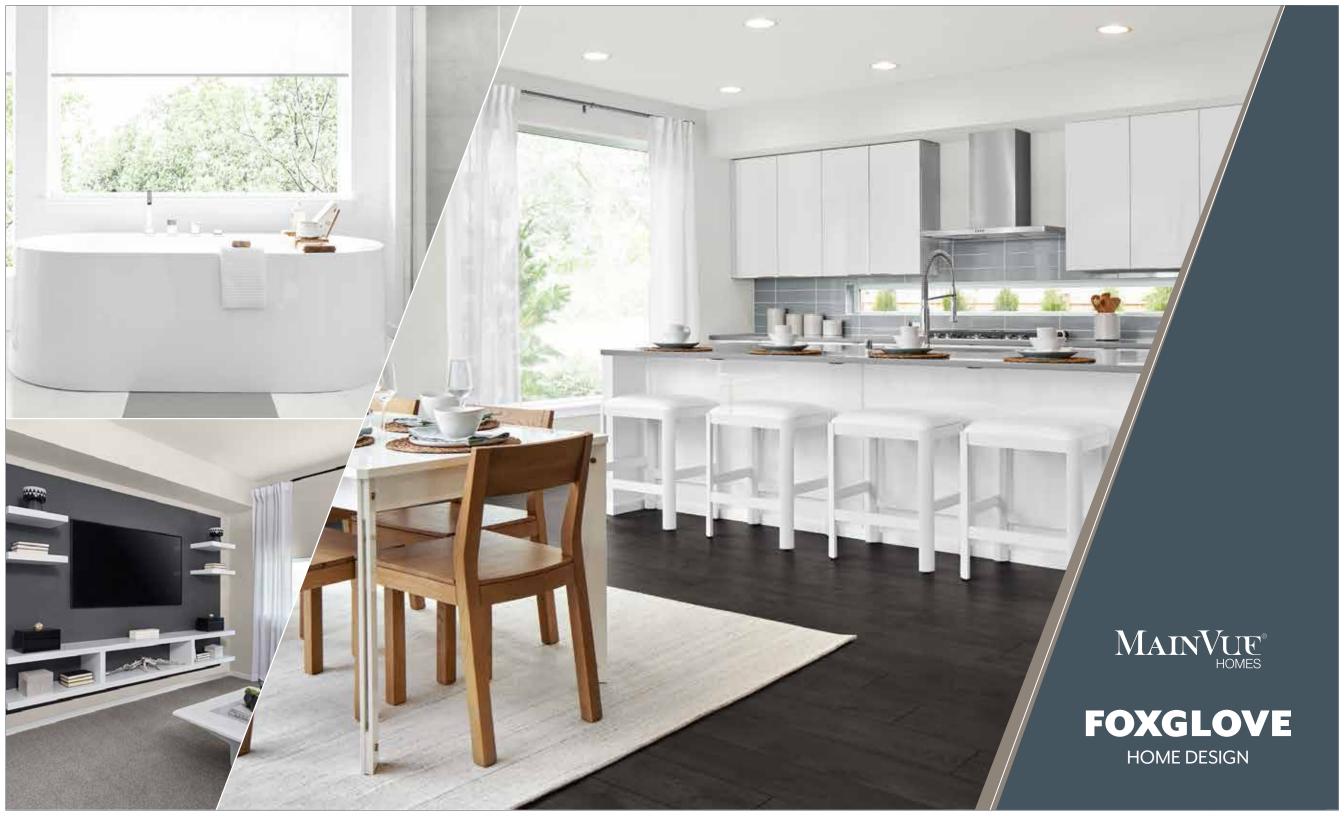

## **FOXGLOVE** 4,342 Square Feet / 4 🛱 / 2.5 🖨 / 2 🛱

Signature Outdoor Room Home Office Leisure Room Multi-Purpose Room

 Main Floor:
 1,763

 Upper Floor:
 2,304

 Outdoor Room:
 275

 TOTAL:
 4,342

 Garage:
 451