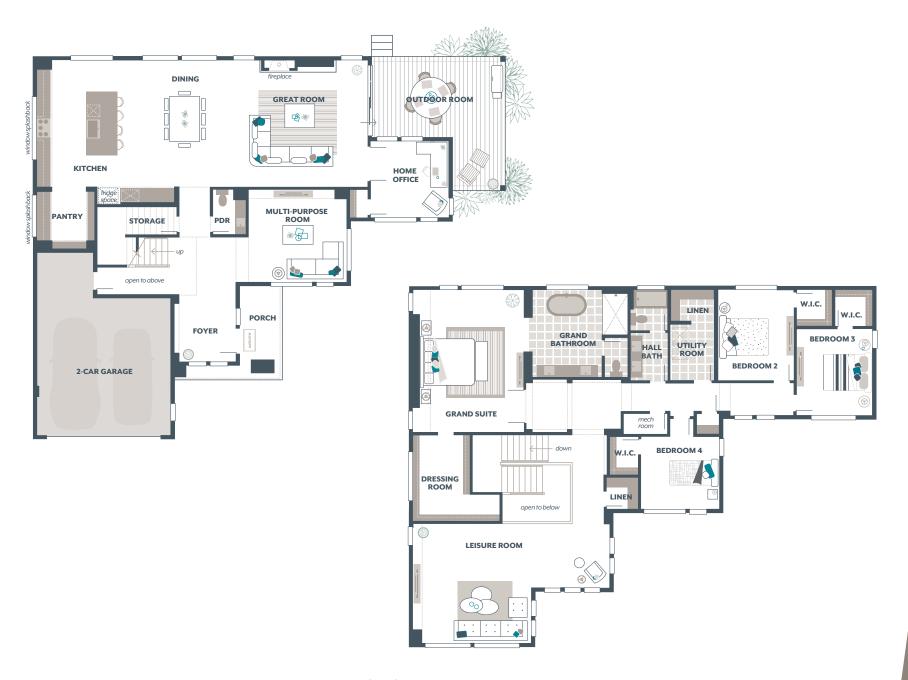

## **FOXGLOVE** 4,342 Square Feet / 4 🛱 / 2.5 🖨 / 2 🛱

Signature Outdoor Room Home Office Leisure Room Multi-Purpose Room

 Main Floor:
 1,763

 Upper Floor:
 2,304

 Outdoor Room:
 275

 TOTAL:
 4,342

 Garage:
 451