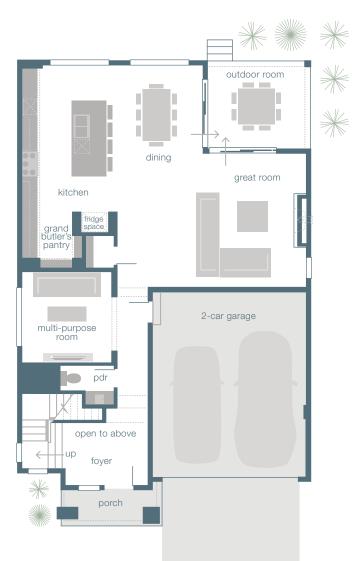

Main Floor 1194 sf Upper Floor 1566 sf Outdoor Room 129 sf 2889 total sf\*

Garage 425 sf

4 Bedrooms 2.5 Baths 2 Car Garage

Outdoor Room Leisure Room Multi-Purpose Room Grand Butler's Pantry

MAINVUE

mainvuehomes.com