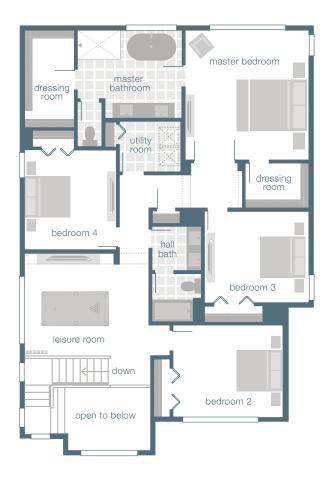

Main Floor 1194 sf Upper Floor 1566 sf Outdoor Room 129 sf 2889 total sf\*

Garage 425 sf

4 Bedrooms 2.5 Baths 2 Car Garage

Outdoor Room Leisure Room Multi-Purpose Room Grand Butler's Pantry

MAINVUE

mainvuehomes.com